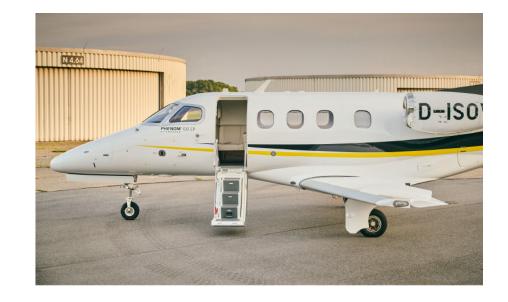

#### ADDITIONAL EQUIPMENT

- Cockpit Flood Lights
- Belted Aft Lavatory With Curtains
- Sunshade and Sun Visors
- Executive 6 Passenger Configuration
- Pearl Interior Package
- Charcoal carpet and Mahogany accents
- Premium Passenger Door and Stair

PHILIPPE POLMAN Sales Director, Lone Mountain Jets | +1-231-256-1401 LONEMOUNTAINAIRCRAFT.COM

PHENOM 100EV | D-ISOV SN EMB-50000437

CABIN-AFT FACING FORWARD CABIN-FORWARD FACING AFT BELTED LAV

PHENOM 100EV | D-ISOV SN EMB-50000437