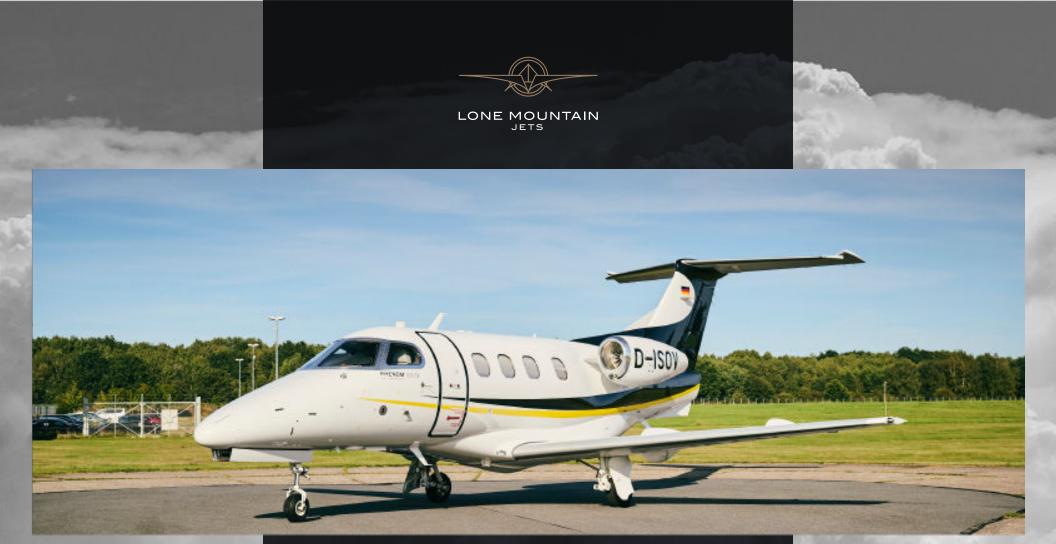

# PHENOM 100EV

D-ISOV

SN EMB-50000437

PRESENTED BY

# PHENOM 100EV

This 2023 Phenom 100EV is configured for use in the U.S. and Europe. With low flight hours, this professionally flown head-turner has always been hangared, ensuring it remains in excellent condition. Fully enrolled on CAMP for comprehensive maintenance tracking, this aircraft is single-pilot capable and features the advanced Prodigy Touch G3000 Integrated Flight Deck, equipped with High-Frequency (HF) and Selective Calling (SELCAL) radio for enhanced communication. With worldwide delivery options and flexible re-registration to suit your needs, the Phenom 100EV perfectly blends luxury, performance, and practicality.