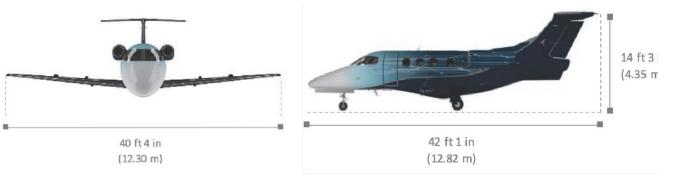

m 510





PHILIPPE POLMAN Sales Director, Lone Mountain Jets | +1-231-256-1401 LONEMOUNTAINAIRCRAFT.COM

PHENOM 100EV | D-ISOV SN EMB-50000437

#### ADDITIONAL EQUIPMENT

- Cockpit Flood Lights
- Belted Aft Lavatory With Curtains
- Sunshade and Sun Visors
- Executive 6 Passenger Configuration
- Pearl Interior Package
- Charcoal carpet and Mahogany accents
- Premium Passenger Door and Stair





PHILIPPE POLMAN Sales Director, Lone Mountain Jets | +1-231-256-1401 LONEMOUNTAINAIRCRAFT.COM

PHENOM 100EV | D-ISOV SN EMB-50000437

#### BY THE NUMBERS

- Serial number 50000437
- Airframe total time 165
- Landings since new 100
- Entry into Service Date March 2023
- Engines PW617F1-E
- Engine One Serial Number PCE-LD0111
- Engine Two Serial Number PCE-LD0112
- On ESP Platinum
- On EEC Standard







PHILIPPE POLMAN Sales Director, Lone Mountain Jets | +1-231-256-1401 LONEMOUNTAINAIRCRAFT.COM

PHENOM 100EV | D-ISOV SN EMB-50000437

CABIN-AFT FACING FORWARD CABIN-FORWARD FACING AFT BELTED LAV







PHENOM 100EV | D-ISOV SN EMB-50000437



#### LONE MOUNTAIN

PHILIPPE POLMAN Sales Director, Lone Mountain Jets | +1-231-256-1401 LONEMOUNTAINAIRCRAFT.COM

COCKPIT INTERIOR DETAILS









PHILIPPE POLMAN Sales Director, Lone Mountain Jets | +1-231-256-1401 LONEMOUNTAINAIRCRAFT.COM

PHENOM 100EV | D-ISOV SN EMB-50000437